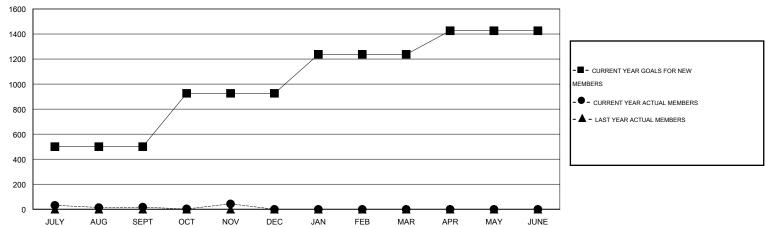

## GOALS AND ACTUAL MEMBERS CUMULATIVE

| DROPPED CLUBS: 0  DROPPED MEMBERS |        | 29 CLUBS OF 57 ADDED 1 OR MORE NEW MEMBERS | GENDER DISTRIBUTION           MALE         856 (62.44%)           FEMALE         515 (37.56%) |    |
|-----------------------------------|--------|--------------------------------------------|-----------------------------------------------------------------------------------------------|----|
| DECEASED                          | 6<br>0 | CLICK HERE FOR HEALTH                      | FAMILY UNIT MEMBERS                                                                           | 26 |
| CLUB CANCELLED OTHER              | 180    | ASSESSMENT DATA                            | HEAD OF HOUSEHOLD                                                                             | 13 |
| TOTAL                             | 186    |                                            | NON-HEAD OF HOUSEHOLD                                                                         | 13 |

## District 404 B2

Results as of: 11/30/2014

GMT: OPEN LOCATION NIGERIA

| GMT CA | 6-Af |
|--------|------|

|                       |                  | Clubs     |                  |                       |               |                    | Members                             |                    |                  |
|-----------------------|------------------|-----------|------------------|-----------------------|---------------|--------------------|-------------------------------------|--------------------|------------------|
| RESULTS FOR 2014-2015 |                  |           |                  | RESULTS FOR 2014-2015 |               |                    |                                     |                    |                  |
| QUARTER               | NEW CLUB<br>GOAL | NEW CLUBS | DROPPED<br>CLUBS | NET<br>GAIN/LOSS      | QUARTER       | NEW MEMBER<br>GOAL | CHARTER AND<br>NEW MEMBERS<br>ADDED | DROPPED<br>MEMBERS | NET<br>GAIN/LOSS |
| JULY/AUG/SEPT         | 5                | 3         | 0                | 3                     | JULY/AUG/SEPT | 500                | 145                                 | 128                | 17               |
| OCT/NOV/DEC           | 5                | 2         | 0                | 2                     | OCT/NOV/DEC   | 426                | 84                                  | 58                 | 26               |
| JAN/FEB/MAR           | 3                | 0         | 0                | 0                     | JAN/FEB/MAR   | 311                | 0                                   | 0                  | 0                |
| APR/MAY/JUNE          | 2                | 0         | 0                | 0                     | APR/MAY/JUNE  | 189                | 0                                   | 0                  | 0                |