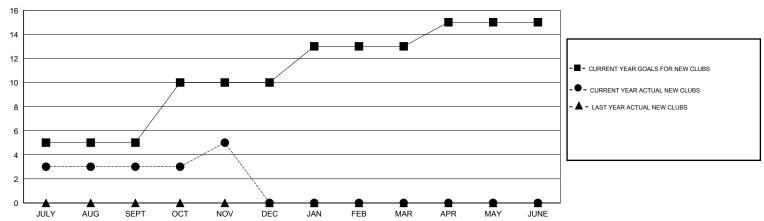

## GOALS AND ACTUAL NEW CLUBS CUMULATIVE

## District 404 B2

Results as of: 11/30/2014

GMT: OPEN LOCATION NIGERIA

| GMT CA | 6-Af |
|--------|------|

|                       |                  | Clubs     |                  |                       |               |                    | Members                             |                    |                  |
|-----------------------|------------------|-----------|------------------|-----------------------|---------------|--------------------|-------------------------------------|--------------------|------------------|
| RESULTS FOR 2014-2015 |                  |           |                  | RESULTS FOR 2014-2015 |               |                    |                                     |                    |                  |
| QUARTER               | NEW CLUB<br>GOAL | NEW CLUBS | DROPPED<br>CLUBS | NET<br>GAIN/LOSS      | QUARTER       | NEW MEMBER<br>GOAL | CHARTER AND<br>NEW MEMBERS<br>ADDED | DROPPED<br>MEMBERS | NET<br>GAIN/LOSS |
| JULY/AUG/SEPT         | 5                | 3         | 0                | 3                     | JULY/AUG/SEPT | 500                | 145                                 | 128                | 17               |
| OCT/NOV/DEC           | 5                | 2         | 0                | 2                     | OCT/NOV/DEC   | 426                | 84                                  | 58                 | 26               |
| JAN/FEB/MAR           | 3                | 0         | 0                | 0                     | JAN/FEB/MAR   | 311                | 0                                   | 0                  | 0                |
| APR/MAY/JUNE          | 2                | 0         | 0                | 0                     | APR/MAY/JUNE  | 189                | 0                                   | 0                  | 0                |